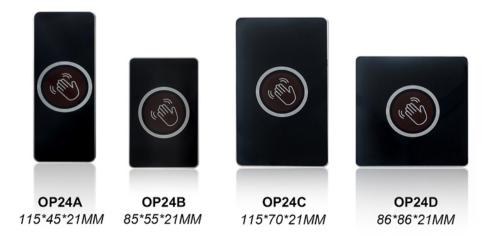

emperature and humidity, do not affect by the weather or temperature. Output the NO or NC signal when recognize the gesture. The indicator light is red when it's in standby, and the indicator light is green when the signal is recognized.

## Specifications

| Product Name: Contactless Infrared Tuya Exit button Operating Humidity: 20%-80% |  |
|---------------------------------------------------------------------------------|--|
| Operating Voltage: DC9-DC12V Unit Weight: 0.12KG                                |  |
| Relay: NO/NC/OM Standard Package: 100PCS/carton                                 |  |
| Reading Distance: 1 ~ 10cm Carton Weight: 12KG                                  |  |
| Operating Current: <600ma Carton Size: 57.5*47.5*23.7(cm)                       |  |

## **Dimensions**